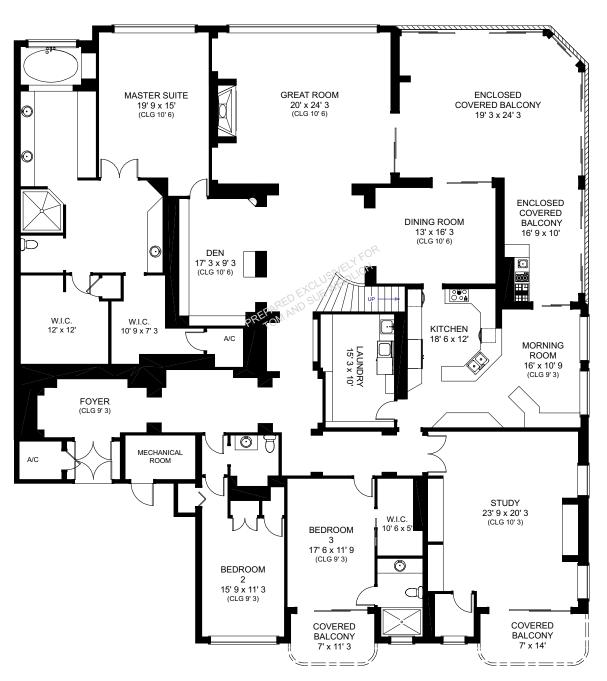

## **SEAPOINT** 10 SEAGATE DRIVE PENTHOUSE 2N NAPLES, FL

| Main Living                                                | 5107 sq. ft.                              |
|------------------------------------------------------------|-------------------------------------------|
| Upper Level                                                | 340 sq. ft.                               |
| TOTAL UNDER AIR Covered Balconies Covered Roof Top Kitchen | 5447 sq. ft.<br>879 sq. ft.<br>86 sq. ft. |
| TOTAL UNDER ROOF                                           | 6412 sq. ft.                              |
| Roof Top Balcony                                           | 1053 sq. ft.                              |
| TOTAL AREA                                                 | 7465 sq. ft.                              |