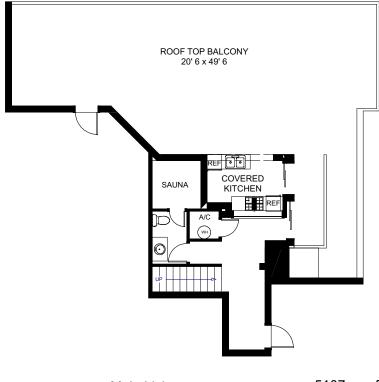

## **SEAPOINT** 10 SEAGATE DRIVE PENTHOUSE 2N NAPLES, FL

| Main Living                                                | 5107 sq. ft.                              |
|------------------------------------------------------------|-------------------------------------------|
| Upper Level                                                | 340 sq. ft.                               |
| TOTAL UNDER AIR Covered Balconies Covered Roof Top Kitchen | 5447 sq. ft.<br>879 sq. ft.<br>86 sq. ft. |
| TOTAL UNDER ROOF                                           | 6412 sq. ft.                              |
| Roof Top Balcony                                           | 1053 sq. ft.                              |
| TOTAL AREA                                                 | 7465 sq. ft.                              |