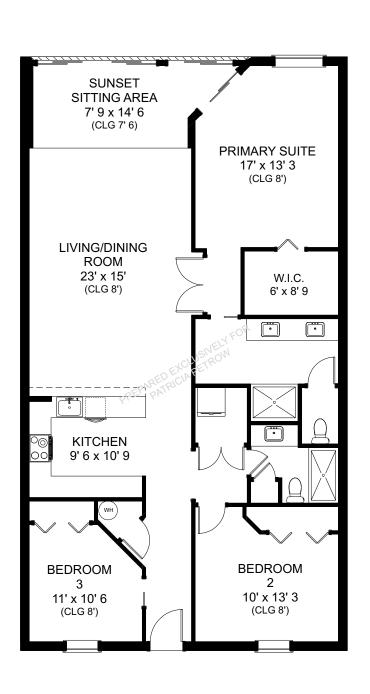

## 9103 VANDERBILT DRIVE RESIDENCE 307 NAPLES, FL 34108

| TOTAL UNDER AIR        | 1634 sq. ft. |
|------------------------|--------------|
| Garage Parking         | 532 sq. ft.  |
| TOTAL UNDER ROOF       | 2166 sq. ft. |
| Shared Boat Dock (50%) | 50 sq. ft.   |
| TOTAL AREA             | 2216 sq. ft. |