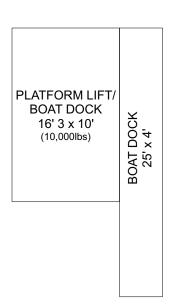

## 9103 VANDERBILT DRIVE RESIDENCE 307 NAPLES, FL 34108

| TOTAL UNDER AIR        | 1634 sq. ft. |
|------------------------|--------------|
| Garage Parking         | 532 sq. ft.  |
| TOTAL UNDER ROOF       | 2166 sq. ft. |
| Shared Boat Dock (50%) | 50 sq. ft.   |
| TOTAL AREA             | 2216 sq. ft. |