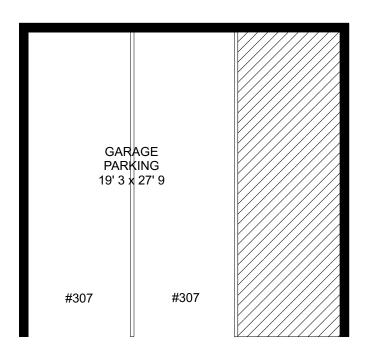

## 9103 VANDERBILT DRIVE RESIDENCE 307 NAPLES, FL 34108

| TOTAL UNDER AIR        | 1634 sq. ft. |
|------------------------|--------------|
| Garage Parking         | 532 sq. ft.  |
| TOTAL UNDER ROOF       | 2166 sq. ft. |
| Shared Boat Dock (50%) | 50 sq. ft.   |
| TOTAL AREA             | 2216 sq. ft. |