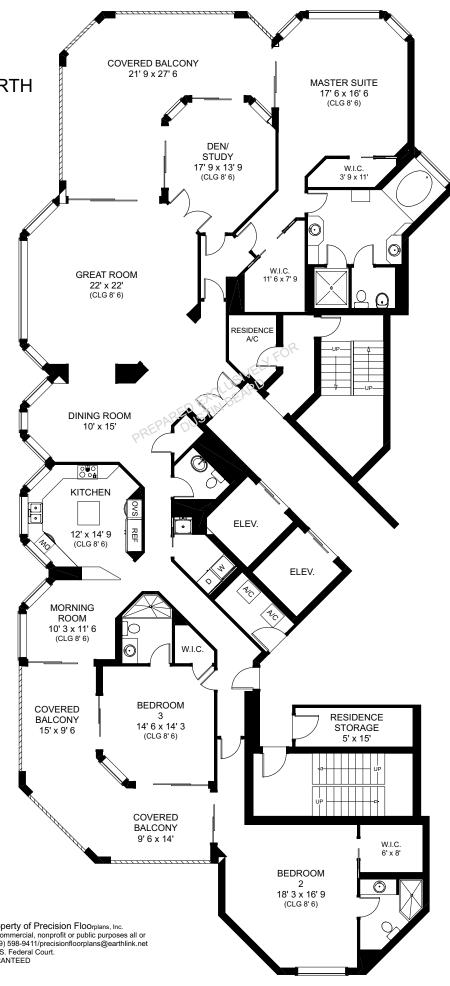

| Total Living Area<br>A/C Storage<br>Equipment Room | 3400 sq. ft.<br>79 sq. ft.<br>135 sq. ft. |
|----------------------------------------------------|-------------------------------------------|
| TOTAL UNDER AIR Covered Balconies                  | 3614 sq. ft.<br>790 sq. ft.               |
| TOTAL AREA                                         | 4404 sq. ft.                              |

Prepared exclusively for Dustin Beard

©2025 Precision Floorplans, Inc. This document is the copyright property of Precision Floorplans, Inc.

Any other user may not copy, modify, reproduce, republish, distribute, display, or transmit for commercial, nonprofit or public purposes all or any portion of this document except to the extent authorized by. Precision Floorplans, Inc. (239) 598-9411/precisionfloorplans@earthlink.net

Copyright infringement (Title 17 Chapter 5 Section 501) in the U.S. Federal Court.

ALL INFORMATION IS DEEMED RELIABLE NOT GUARANTEED